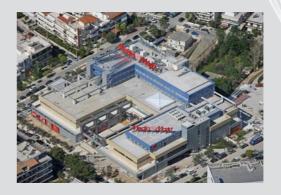

**PROJECT** : Shopping center

**PROJECT OWNER** : DROMEAS ARGYROUPOLI S.A.

PROJECT LOCATION : 4 Leontos & Eleftheria

Argyroupoli, Athens

The building has 3 basements with 370 parking spaces, 2 floors with shops and 2 floors with offices.