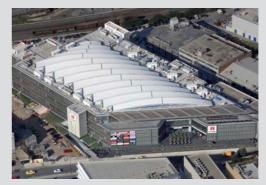

PROJECT : Athens Heart Shopping Center athensheart **PROJECT OWNER** : PASAL DEVELOPMENT S.A. PROJECT LOCATION : Pireos 180, Athens The building has 3 basements with 750 parking spaces, 3 floors with shops and 1 floor with restaurants and amusement halls. **Athens Heart** 